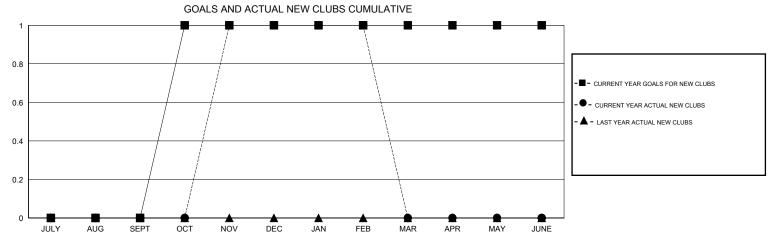

## MONTHLY MEMBERSHIP PROGRESS REPORT

District 25 B

Results as of: 2/28/2017







| DROPPED CLUBS: 3  DROPPED MEMBERS |          | 29 CLUBS OF 56 ADDED 1 OR MORE<br>NEW MEMBERS | GENDER DISTRIBU<br>MALE<br>FEMALE | UTION<br>964 (75.61%)<br>311 (24.39%) |     |
|-----------------------------------|----------|-----------------------------------------------|-----------------------------------|---------------------------------------|-----|
| DECEASED                          | 10       | CLICK HERE FOR CUMULATIVE  MEMBERSHIP DATA    | TOTAL FAMILY UNIT MEMBERS         |                                       | 216 |
| CLUB CANCELLED OTHER              | 23<br>95 |                                               | FAMILY MEMBERS PAYING HALF DUES   |                                       | 110 |
| TOTAL                             | 128      |