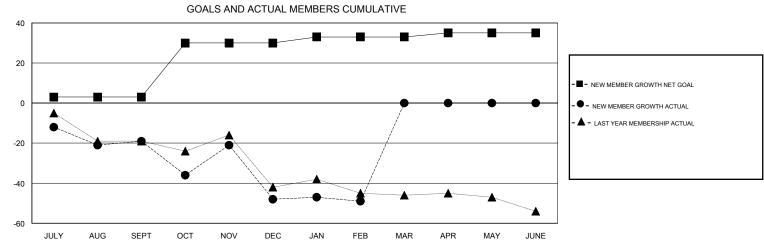

## MONTHLY MEMBERSHIP PROGRESS REPORT

District 25 B

Results as of: 2/28/2017







| DROPPED CLUBS: 3  DROPPED MEMBERS |          | 29 CLUBS OF 56 ADDED 1 OR MORE<br>NEW MEMBERS | GENDER DISTRIBU<br>MALE<br>FEMALE | UTION<br>964 (75.61%)<br>311 (24.39%) |     |
|-----------------------------------|----------|-----------------------------------------------|-----------------------------------|---------------------------------------|-----|
| DECEASED                          | 10       | CLICK HERE FOR CUMULATIVE  MEMBERSHIP DATA    | TOTAL FAMILY UNIT MEMBERS         |                                       | 216 |
| CLUB CANCELLED OTHER              | 23<br>95 |                                               | FAMILY MEMBERS PAYING HALF DUES   |                                       | 110 |
| TOTAL                             | 128      |