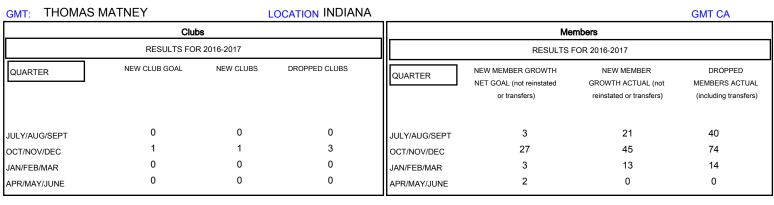

## MONTHLY MEMBERSHIP PROGRESS REPORT

District 25 B

Results as of: 2/28/2017







| DROPPED CLUBS: 3  DROPPED MEMBERS |          | 29 CLUBS OF 56 ADDED 1 OR MORE<br>NEW MEMBERS | GENDER DISTRIBU<br>MALE<br>FEMALE | UTION<br>964 (75.61%)<br>311 (24.39%) |     |
|-----------------------------------|----------|-----------------------------------------------|-----------------------------------|---------------------------------------|-----|
| DECEASED                          | 10       | CLICK HERE FOR CUMULATIVE  MEMBERSHIP DATA    | TOTAL FAMILY UNIT MEMBERS         |                                       | 216 |
| CLUB CANCELLED OTHER              | 23<br>95 |                                               | FAMILY MEMBERS PAYING HALF DUES   |                                       | 110 |
| TOTAL                             | 128      |